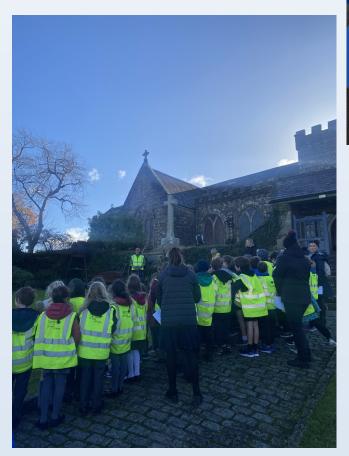

Our school took the time to pay their respects at 11.00am this morning. Everyone spent two minutes in silence and then sang a beautiful song.

sect Excellence

Friendship

Our school Christmas Lunch will be on Wednesday 6th December and KS2 are being paid for by our wonderful PTA to enable every child to join in and enjoy. The only options available from the school kitchen on this day are below. If your child doesn't want this, please provide a packed lunch from home on this day. Please order this in the usual way Via School Gateway ASAP and by the 23rd Nov and the kitchen manager can order sufficient stock. Ermington School are having their Christmas lunch on Wednesday 13th December and we will have a limited lunch menu on this day.