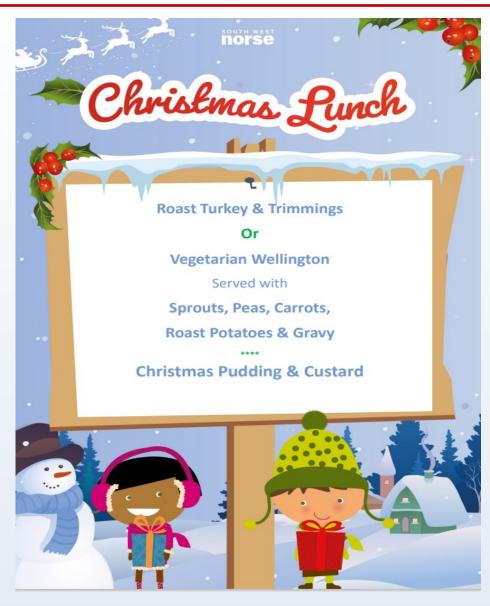

Our school took the time to pay their respects at 11.00am this morning. Everyone spent two minutes in silence and then sang a beautiful song.

sect Excellence

Friendship

Our school Christmas Lunch will be on Wednesday 6th December and KS2 are being paid for by our wonderful PTA to enable every child to join in and enjoy. The only options available from the school kitchen on this day are below. If your child doesn't want this, please provide a packed lunch from home on this day. Please order this in the usual way Via School Gateway ASAP and by the 23rd Nov and the kitchen manager can order sufficient stock. Ermington School are having their Christmas lunch on Wednesday 13th December and we will have a limited lunch menu on this day.

### **Christmas Events**

| Weds 6th Dec     | Christmas Lunch (wear school uniform with a Christmas jumper)                                   |
|------------------|-------------------------------------------------------------------------------------------------|
| Thursday 7th Dec | National Christmas Jumper Day mufti for Save The Children (Donations via School Gateway please) |
| Friday 8th Dec   | PTA Christmas Fair at St Peter's Church                                                         |
| Thurs 14th Dec   | Christmas Concert in St Peter's Church 4.00pm                                                   |
| Fri 15th Dec     | Christmas Concert in St Peter's Church 09.30am                                                  |