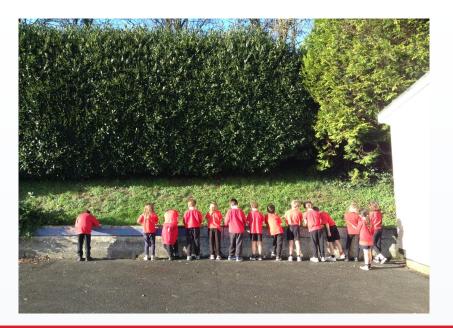

Donations via School Gateway please.

In Year 2 we have started learning about habitats. We took the opportunity to get outside between the rain showers to explore and look at some habitats we could see in our local school area. We drew some habitats and the animals we could see in them.