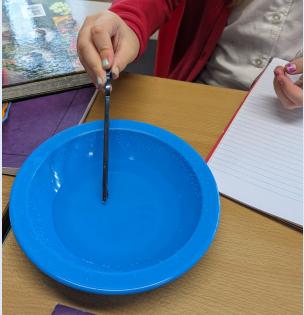

In science we investigated how the sources of sound vibrate, creating sound. Using a tuning fork and a bowl of water, we noticed that the tuning fork vibrates when it is hit, making the sound. These vibrations travel through the water, making the ripples as the water vibrates.