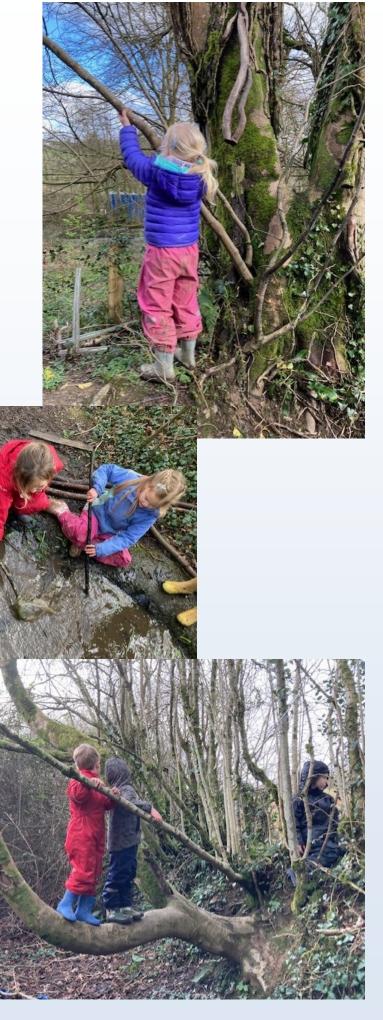

Best wishes,

Mrs French

Ugborough Primary School
Ugborough
Ivybridge
Devon PL21 0NG
Telephone 01752 892489
Email admin@ugboroughprimary.devon.sch.uk

Year 1 and 2 children are continuing to have fun at our Forest School Site each Friday.

They are enjoying den building, playing on the swing, paddling in the water, exploring in the trees, making mud pies and 'potions'. They have invented many fun games where they run, play and explore the site.

We have been dodging the showers and braving all weathers, the children are always enthusiastic wearing big smiles on their faces throughout!

In computing in Year 1 and 2 we have been enjoying programming the Bee Bots. We had to programme them so that they would reach a particular spot / marker. We did really well and had a great time!