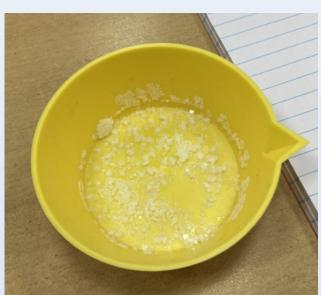

#### Earlscombe Science

We have been learning about the properties of materials and changes of materials. We experimented with different ways of separating materials using sieving, filtering, magnetic attraction and evaporation. We learned that we could reverse these changes. On Tuesday this week, we experimented with an irreversible chemical change using a "mystery powder" and vinegar. It was an exciting reaction and we learned that this sort of change in materials cannot be reversed!