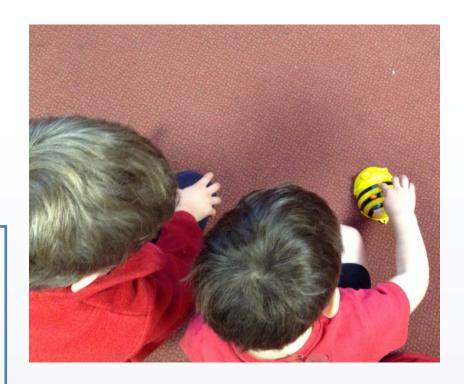

We have been dodging the showers and braving all weathers, the children are always enthusiastic wearing big smiles on their faces throughout!

In computing in Year 1 and 2 we have been enjoying programming the Bee Bots. We had to programme them so that they would reach a particular spot / marker. We did really well and had a great time!