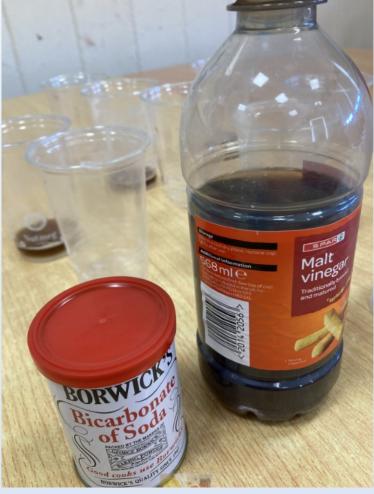

#### Earlscombe Science

We have been learning about the properties of materials and changes of materials. We experimented with different ways of separating materials using sieving, filtering, magnetic attraction and evaporation. We learned that we could reverse these changes. On Tuesday this week, we experimented with an irreversible chemical change using a "mystery powder" and vinegar. It was an exciting reaction and we learned that this sort of change in materials cannot be reversed!