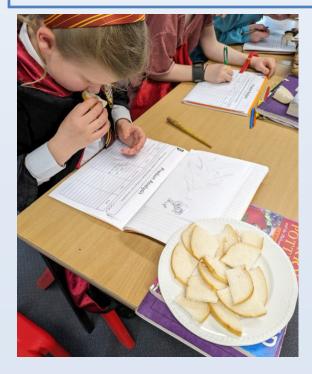

## Changing lives through a love of books and reading

Year 4 have been learning about market research in preparation for designing their own bread in design technology. They had to think about smell, texture, taste and appearance. The fruit loaf was a clear winner for year 4.