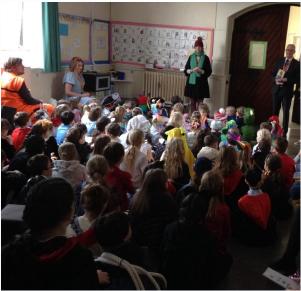

### WORLD BOOK DAY FUN!

### Friday Flyer 8th March 2024

Dear Parents and Carers,

We have had a great week celebrating books- what a lot of amazing outfits for World Book Day! Thank you for your help with this - it was super to hear about all the different books your children read. Having spoken to lots of parents and children about World Book day, next year we are going to make a tweak to our plan. One option is: We will still dress up if children would like to but additionally, have the option of coming to school in comfy reading clothes bringing in their favourite book. Hopefully this will make life easier for some.