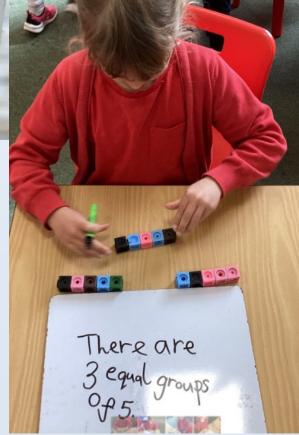

In maths this week, Year 1 children have begun multiplication. We explored the words 'equal' and 'unequal', making both equal and unequal groups practically. We have also written sentences and number sentences to describe how many equal groups we have created.