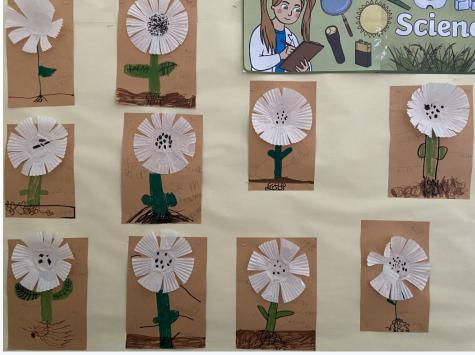

I really hope you all have a wonderful weekend.

Kind regards,

Mrs Lucy French

Ugborough Primary School
Ugborough
Ivybridge
Devon PL21 0NG
Telephone 01752 892489
Email admin@ugboroughprimary.devon.sch.uk

In Year 1 science we have been learning about the different parts of a plant. We crafted some plants and labelled the different parts. We could remember the stem, roots, leaves, petals and seeds. We learnt what each of these parts does.